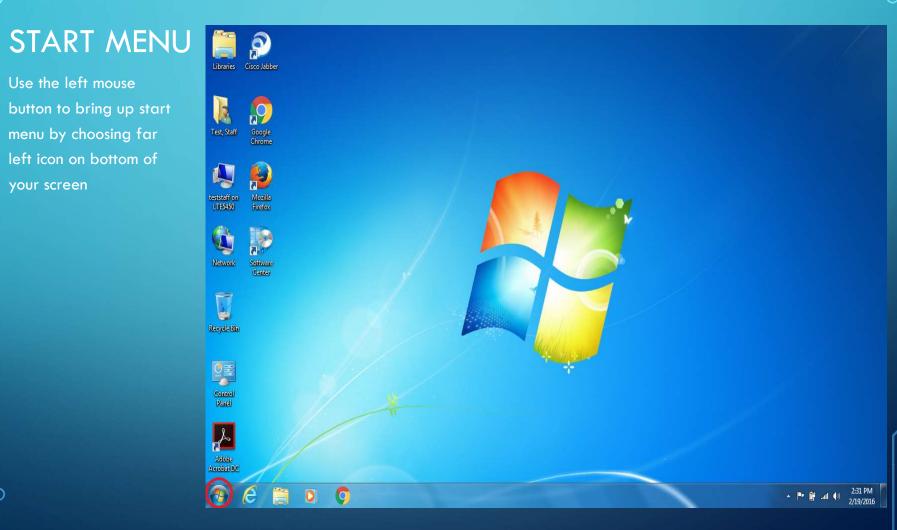

Use the left mouse button to bring up start menu by choosing far left icon on bottom of your screen