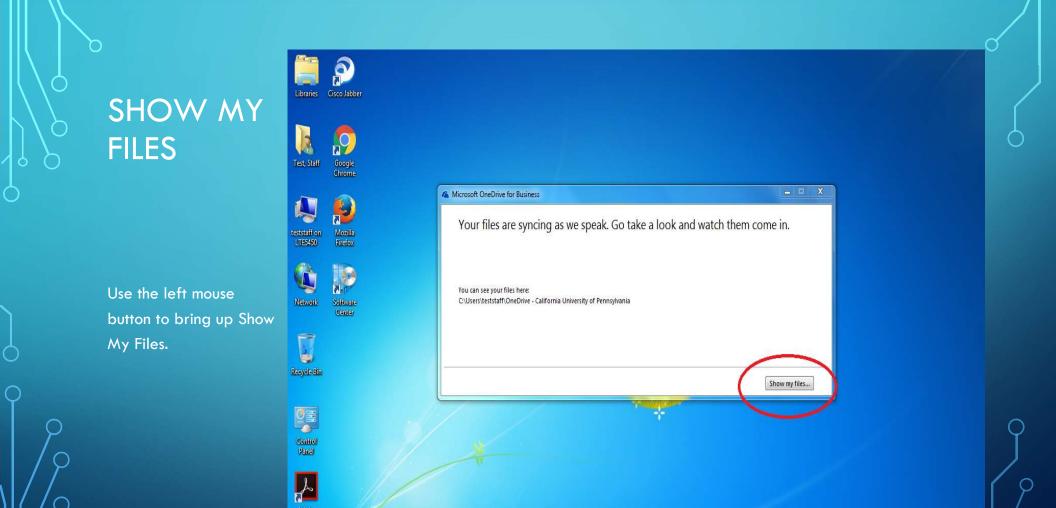

## ONEDRIVE FOR BUSINESS

Use the left mouse button to bring up OneDrive for Business.

Contact the Helpdesk if OneDrive for Business is not installed on your PC.