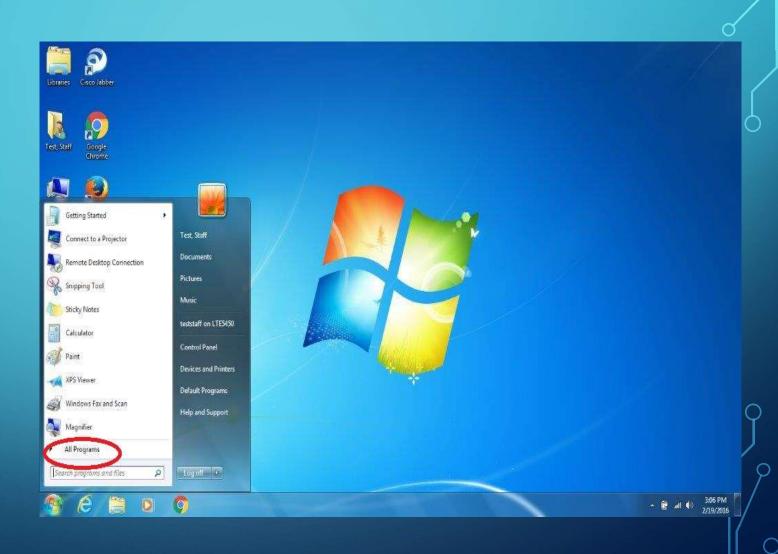

Use the left mouse button to bring up start menu by choosing far left icon on bottom of your screen



### ALL PROGRAMS

Use the left mouse button to bring up all programs.



# MICROSOFT OFFICE 2013

Use the left mouse button to bring up Microsoft Office 2013



## ONEDRIVE FOR BUSINESS

Use the left mouse button to bring up OneDrive for Business.

Contact the Helpdesk if OneDrive for Business is not installed on your PC.



### ONE OF THE FOLLOWING SCREENS WILL APPEAR

USE THE LEFT MOUSE BUTTON TO BRING UP CHOOSE SYNC NOW IF YOUR SCREEN LOOKS LIKE THIS



USE THE LEFT MOUSE BUTTON TO BRING UP CHOOSE CANCEL AND START OVER IF YOUR SCREEN LOOKS LIKE THIS





▲ 🏴 🛱 .all 🕩 2:47 PM 2/19/2016