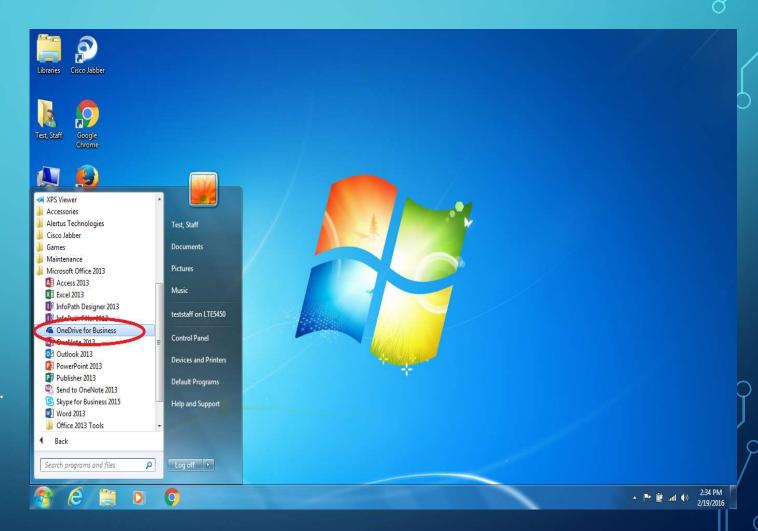

## ONEDRIVE FOR BUSINESS

Use the left mouse button to bring up OneDrive for Business.

Contact the Helpdesk if OneDrive for Business is not installed on your PC.