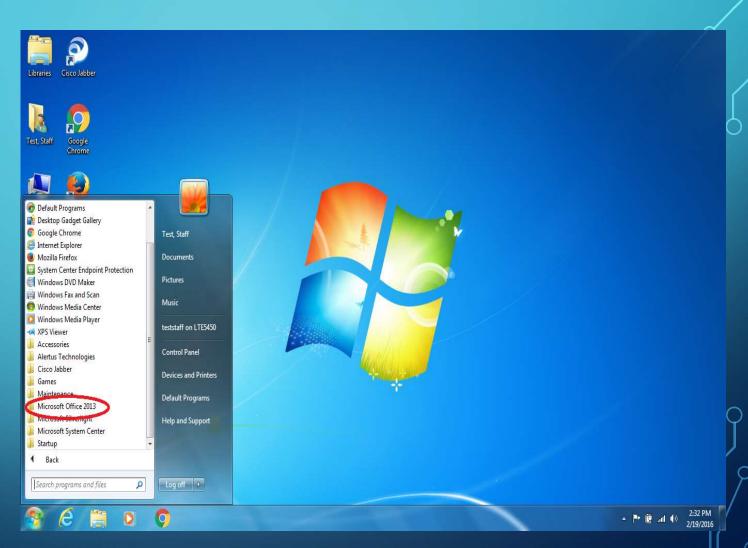

# MICROSOFT OFFICE 2013

Use the left mouse button to bring up Microsoft Office 2013