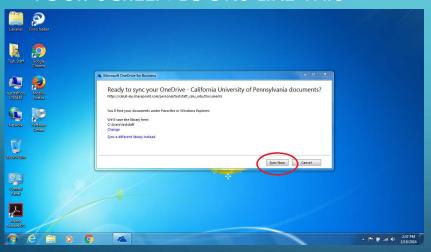

### ONE OF THE FOLLOWING SCREENS WILL APPEAR

USE THE LEFT MOUSE BUTTON TO BRING UP CHOOSE SYNC NOW IF YOUR SCREEN LOOKS LIKE THIS

USE THE LEFT MOUSE BUTTON TO BRING UP CHOOSE CANCEL AND START OVER IF YOUR SCREEN LOOKS LIKE THIS