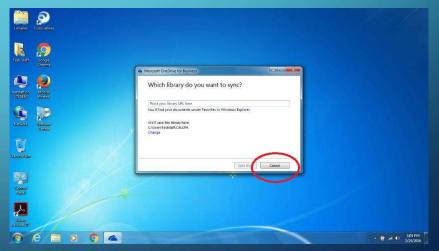

### ONE OF THE FOLLOWING SCREENS WILL APPEAR

USE THE LEFT MOUSE BUTTON TO BRING UP CHOOSE SYNC NOW IF YOUR SCREEN LOOKS LIKE THIS

USE THE LEFT MOUSE BUTTON TO BRING UP CHOOSE CANCEL AND START OVER IF YOUR SCREEN LOOKS LIKE THIS